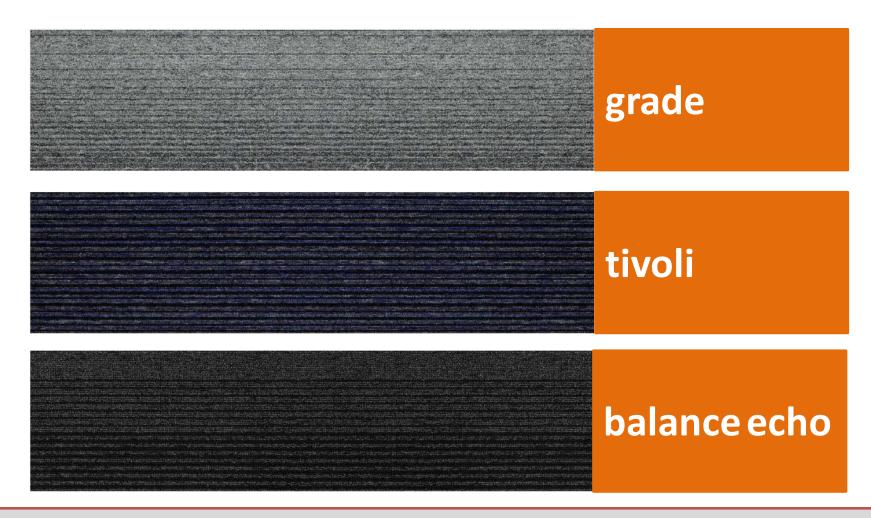

#### carpet tiles

Product description - Low Level Loop

Yarn description - 100% Solution Dyed Nylon

(Polyamide-PA)

- 50cm x 50cm

Pile weight - 620g/m2

Total weight - 4100g/m2Total

Thickness - 6mm

#### carpet plank

Product description - Low Level Loop

Yarn description - 100% Solution Dyed Nylon

(Polyamide-PA)

Size - 25cm x 100cm

Pile weight - 620g/m2

Total weight - 4100g/m2Total

Thickness - 6mm