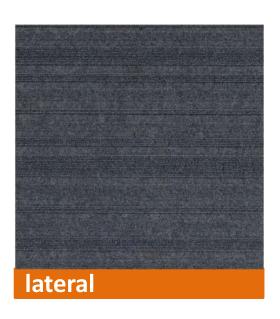

cts.

Our eco friendly portfolio focuses on the design and creation of innovative products to meet the needs of architects and contractors with a continuously expanding range of carpets to suit the education, leisure, commercial and public sectors.





## **CARPET TILE & PLANK**



#### carpet tiles

Product description - Low Level Loop

Yarn description - 100% Solution Dyed Nylon

(Polyamide-PA)

- 50cm x 50cm

Pile weight - 620g/m2

Total weight - 4100g/m2Total

Thickness - 6mm



#### carpet plank

Product description - Low Level Loop

Yarn description - 100% Solution Dyed Nylon

(Polyamide-PA)

Size - 25cm x 100cm

Pile weight - 620g/m2

Total weight - 4100g/m2Total

Thickness - 6mm





## **CARPET PLANKS**







## **LOOP PILE CARPET TILES**







# STRUCTURE BONDED CARPET TILES











## FIBER BONDED CARPET TILES & SHEETS









# THANK YOU!

Please contact our below sales team for any further assistance.

Ms. Shefali Rana - +91 7028465228 / shefali@cherryhill.in