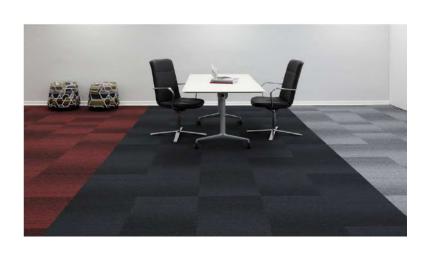

#### carpet tiles

Product description - Low Level Loop

Yarn description - 100% Solution Dyed Nylon

(Polyamide-PA)

- 50cm x 50cm

Pile weight - 620g/m2

Total weight - 4100g/m2Total

Thickness - 6mm

#### carpet plank

Product description - Low Level Loop

Yarn description - 100% Solution Dyed Nylon

(Polyamide-PA)

Size - 25cm x 100cm

Pile weight - 620g/m2

Total weight - 4100g/m2Total

Thickness - 6mm