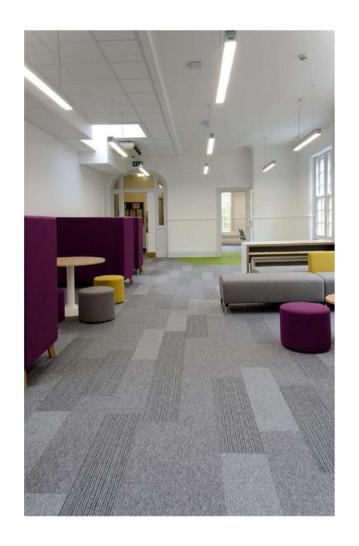

## **CARPET TILE & PLANK**

#### carpet tiles

Product description - Low Level Loop

Yarn description - 100% Solution Dyed Nylon

(Polyamide-PA)

- 50cm x 50cm

Pile weight - 620g/m2

Total weight - 4100g/m2Total

Thickness - 6mm

#### carpet plank

Product description - Low Level Loop

Yarn description - 100% Solution Dyed Nylon

(Polyamide-PA)

Size - 25cm x 100cm

Pile weight - 620g/m2

Total weight - 4100g/m2Total

Thickness - 6mm

## **CARPET PLANKS**