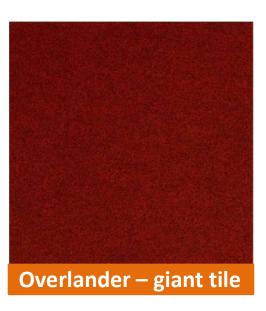

#### carpet plank

Product description - Low Level Loop

Yarn description - 100% Solution Dyed Nylon

(Polyamide-PA)

Size - 25cm x 100cm

Pile weight - 620g/m2

Total weight - 4100g/m2Total

Thickness - 6mm