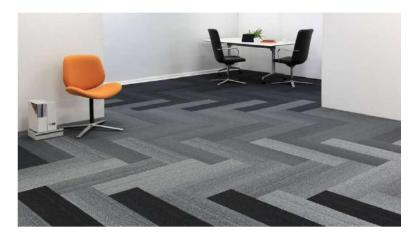

#### carpet tiles

Product description - Low Level Loop

Yarn description - 100% Solution Dyed Nylon

(Polyamide-PA)

- 50cm x 50cm

Pile weight - 620g/m2

Total weight - 4100g/m2Total

Thickness - 6mm

#### carpet plank

Product description - Low Level Loop

Yarn description - 100% Solution Dyed Nylon

(Polyamide-PA)

Size - 25cm x 100cm

Pile weight - 620g/m2

Total weight - 4100g/m2Total

Thickness - 6mm