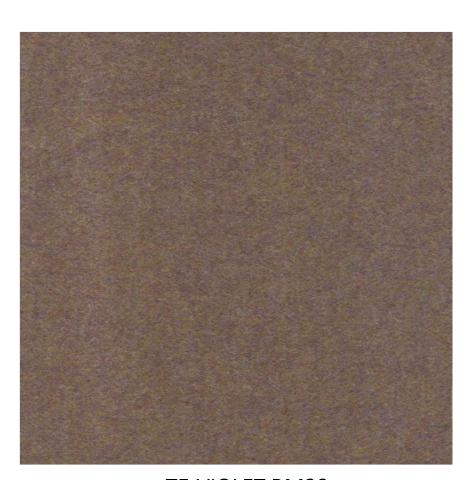

#### **TECHNICAL SPECIFICATION**

**TE-VIOLET BM29** 

**COLOUR:** TE-VIOLET BM29

**COMPOSITION**: 100% Pure New Wool

**WIDTH**: 1.37 Mt. **LENGTH**: 10 Mt.

**ACOUSTIC** 

**RECYCLABLE & FIRE RETARDANT** 

**APPLICATION**: Soft Seating, Chairs,

Lounge Seating, Pin Up Boards, Desk

Screen, Acoustic Panels, Wall Panels,

Poufs, Dividing Screen etc.

**MAINTENANCE**: Vacuum clean

regularly. Don't wash. Don't remove

the Buzzi Tartan from the product.

Treat spillages immediately.

Professional dry clean or wipe clean with a pH neutral soap and a damp

cloth.

**TE-SEA GRASS AP22** 

**COLOUR:** TE-SEA GRASS AP22

**COMPOSITION**: 100% Pure New Wool

**WIDTH**: 1.37 Mt. **LENGTH**: 10 Mt.