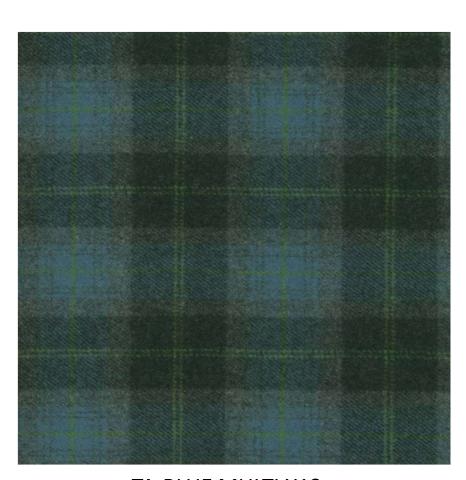

the Buzzi Tartan from the product.

Treat spillages immediately.

Professional dry clean or wipe clean with a pH neutral soap and a damp

cloth.

**TA-BLUE MULTI X13** 

**COLOUR: TA-BLUE MULTI X13** 

**COMPOSITION**: 100% Lambs Wool

**WIDTH**: 1.37 Mt. **LENGTH**: 10 Mt.

**ACOUSTIC** 

**RECYCLABLE & FIRE RETARDANT** 

**APPLICATION**: Soft Seating, Chairs,

Lounge Seating, Pin Up Boards, Desk

Screen, Acoustic Panels, Wall Panels,

Poufs, Dividing Screen etc.