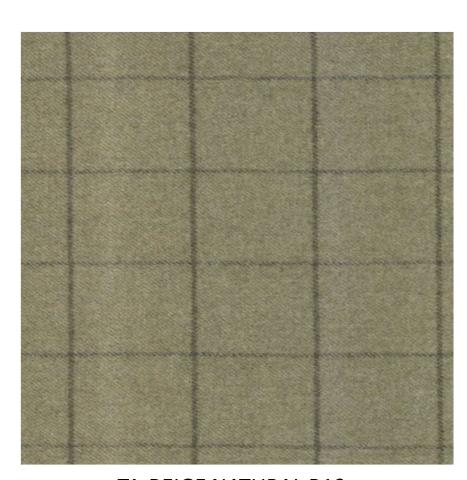

TA-BEIGE NATURAL R10

**COLOUR**: TA-BEIGE NATURAL R10 **COMPOSITION**: 100% Lambs Wool

**WIDTH**: 1.37 Mt. **LENGTH**: 10 Mt.

**ACOUSTIC** 

**RECYCLABLE & FIRE RETARDANT** 

**APPLICATION**: Soft Seating, Chairs,

Lounge Seating, Pin Up Boards, Desk Screen, Acoustic Panels, Wall Panels,

Poufs, Dividing Screen etc.

**MAINTENANCE**: Vacuum clean

regularly. Don't wash. Don't remove the Buzzi Tartan from the product.

Treat spillages immediately.

Professional dry clean or wipe clean with a pH neutral soap and a damp

cloth.