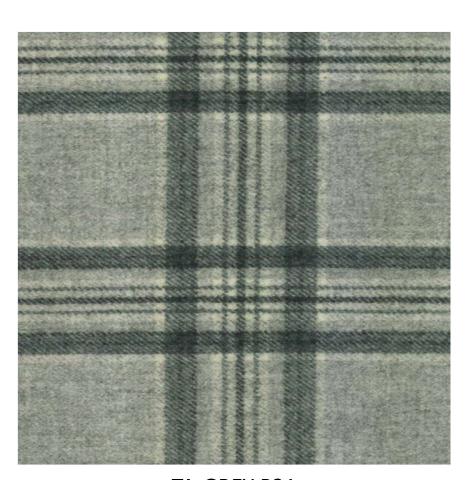

Professional dry clean or wipe clean with a pH neutral soap and a damp

cloth.

TA-GREY P21

**COLOUR:** TA-GREY P21

**COMPOSITION**: 100% Pure New Wool

**WIDTH**: 1.37 Mt. **LENGTH**: 10 Mt.

**ACOUSTIC** 

**RECYCLABLE & FIRE RETARDANT** 

**APPLICATION**: Soft Seating, Chairs,

Lounge Seating, Pin Up Boards, Desk

Screen, Acoustic Panels, Wall Panels,

Poufs, Dividing Screen etc.

**MAINTENANCE**: Vacuum clean

regularly. Don't wash. Don't remove

the Buzzi Tartan from the product.

Treat spillages immediately.

Professional dry clean or wipe clean with a pH neutral soap and a damp

cloth.

**TA-GRAPE X21** 

**COLOUR:** TA-GRAPE X21

**COMPOSITION**: 100% Pure New Wool