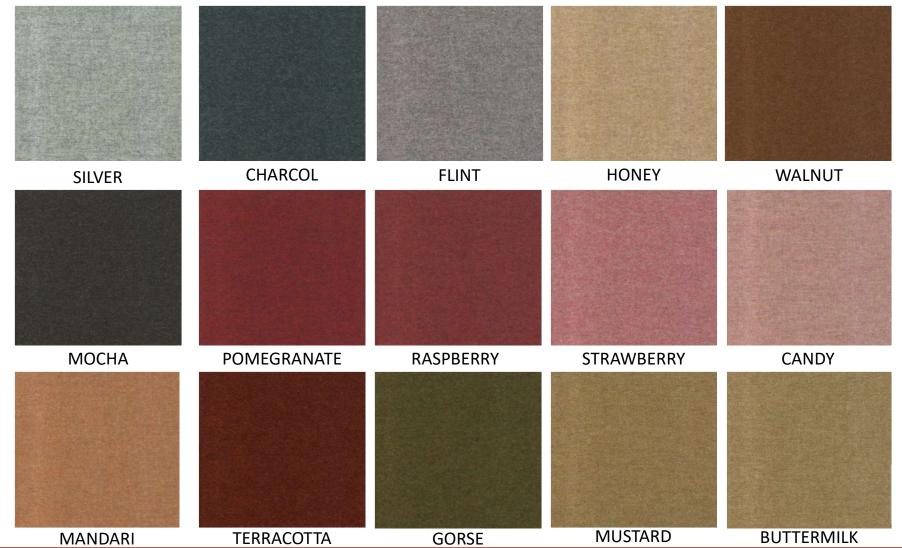

#### **TECHNICAL SPECIFICATION**

**TE-VIOLET BM29** 

**COLOUR:** TE-VIOLET BM29

**COMPOSITION**: 100% Pure New Wool

**WIDTH**: 1.37 Mt. **LENGTH**: 10 Mt.

**ACOUSTIC** 

**RECYCLABLE & FIRE RETARDANT** 

**APPLICATION**: Soft Seating, Chairs,

**TA-GLACIER D05** 

**COLOUR:** TA-GLACIER D05

**COMPOSITION**: 100% Pure New Wool

**WIDTH**: 1.37 Mt. **LENGTH**: 10 Mt.

**ACOUSTIC** 

**RECYCLABLE & FIRE RETARDANT** 

**APPLICATION**: Soft Seating, Chairs,

Professional dry clean or wipe clean with a pH neutral soap and a damp

cloth.

TA-GREY P21

**COLOUR:** TA-GREY P21

**COMPOSITION**: 100% Pure New Wool

**WIDTH**: 1.37 Mt. **LENGTH**: 10 Mt.

**ACOUSTIC** 

**RECYCLABLE & FIRE RETARDANT** 

the Buzzi Tartan from the product.

Treat spillages immediately.

Professional dry clean or wipe clean with a pH neutral soap and a damp

cloth.

**TA-GRAPE X21** 

**COLOUR:** TA-GRAPE X21

**COMPOSITION**: 100% Pure New Wool

TA-BEIGE NATURAL R10

**COLOUR**: TA-BEIGE NATURAL R10 **COMPOSITION**: 100% Lambs Wool

**WIDTH**: 1.37 Mt. **LENGTH**: 10 Mt.

**ACOUSTIC** 

**RECYCLABLE & FIRE RETARDANT** 

**APPLICATION**: Soft Seating, Chairs,