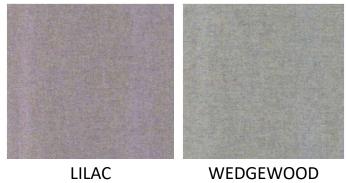

ssional dry clean or wipe clean with a pH neutral soap and a damp

cloth.









**TE-SEA GRASS AP22** 

**COLOUR:** TE-SEA GRASS AP22

**COMPOSITION**: 100% Pure New Wool

**WIDTH**: 1.37 Mt. **LENGTH**: 10 Mt.

**ACOUSTIC** 

**RECYCLABLE & FIRE RETARDANT** 

**APPLICATION**: Soft Seating, Chairs,

Lounge Seating, Pin Up Boards, Desk

Screen, Acoustic Panels, Wall Panels,

Poufs, Dividing Screen etc.

**MAINTENANCE**: Vacuum clean

regularly. Don't wash. Don't remove

the Buzzi Tartan from the product.

Treat spillages immediately.

Professional dry clean or wipe clean with a pH neutral soap and a damp

cloth.



# **BUZZI TARTAN**



# OTHER SHADES AVAILABLE ON REQUEST



TA-BUFFALO RED



TA-CHARCOAL ECRU



**TA-HESSIAN** 



TA-MASSIF CHARCOAL RED











# **BUZZI TERRA**







WEDGEWOOD



# THANK YOU!

Please contact our below sales team for any further assistance.

Mr. Ramandeep - +91 9911517602 / <a href="mailto:ramandeep@cherryhill.in">ramandeep@cherryhill.in</a>
Ms. Shefali Rana - +91 7028465228 / <a href="mailto:shefali@cherryhill.in">shefali@cherryhill.in</a>