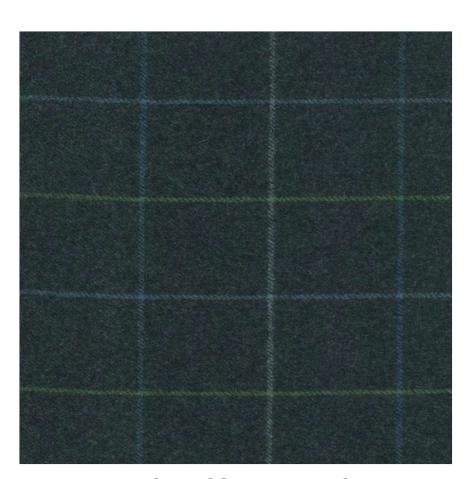

Professional dry clean or wipe clean with a pH neutral soap and a damp

cloth.

TA-GREY P21

**COLOUR:** TA-GREY P21

**COMPOSITION**: 100% Pure New Wool

**WIDTH**: 1.37 Mt. **LENGTH**: 10 Mt.

**ACOUSTIC** 

**RECYCLABLE & FIRE RETARDANT** 