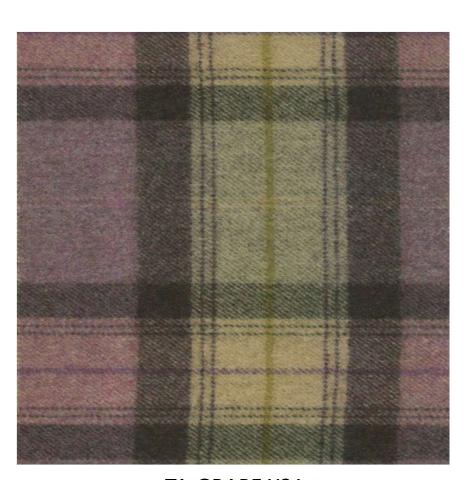

the Buzzi Tartan from the product.

Treat spillages immediately.

Professional dry clean or wipe clean with a pH neutral soap and a damp

cloth.

**TA-GRAPE X21** 

**COLOUR:** TA-GRAPE X21

**COMPOSITION**: 100% Pure New Wool

**WIDTH**: 1.37 Mt. **LENGTH**: 10 Mt.

**ACOUSTIC** 

**RECYCLABLE & FIRE RETARDANT** 

**APPLICATION**: Soft Seating, Chairs,

Lounge Seating, Pin Up Boards, Desk

Screen, Acoustic Panels, Wall Panels,

Poufs, Dividing Screen etc.

**MAINTENANCE**: Vacuum clean

regularly. Don't wash. Don't remove

the Buzzi Tartan from the product.

Treat spillages immediately.

Professional dry clean or wipe clean with a pH neutral soap and a damp

cloth.