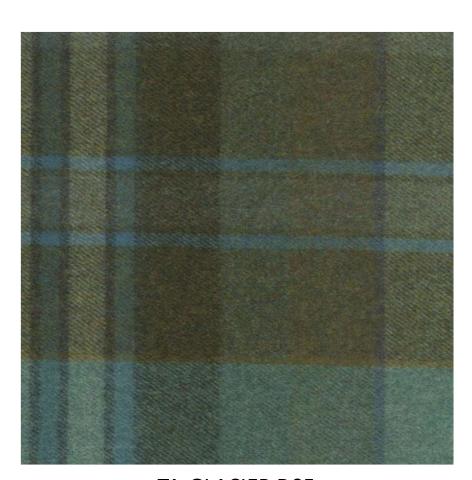

**TA-GLACIER D05** 

**COLOUR:** TA-GLACIER D05

**COMPOSITION**: 100% Pure New Wool

**WIDTH**: 1.37 Mt. **LENGTH**: 10 Mt.

**ACOUSTIC** 

**RECYCLABLE & FIRE RETARDANT** 

**APPLICATION**: Soft Seating, Chairs,