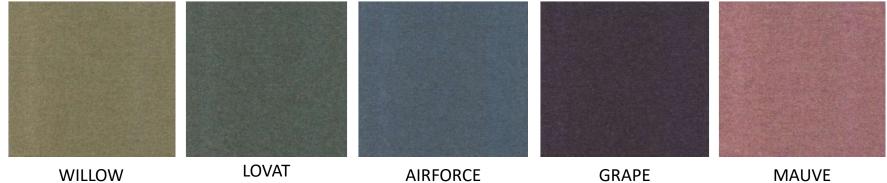

#### **TECHNICAL SPECIFICATION**

**TE-VIOLET BM29** 

**COLOUR:** TE-VIOLET BM29

**COMPOSITION**: 100% Pure New Wool

**WIDTH**: 1.37 Mt. **LENGTH**: 10 Mt.

**ACOUSTIC** 

**RECYCLABLE & FIRE RETARDANT** 

**APPLICATION**: Soft Seating, Chairs,